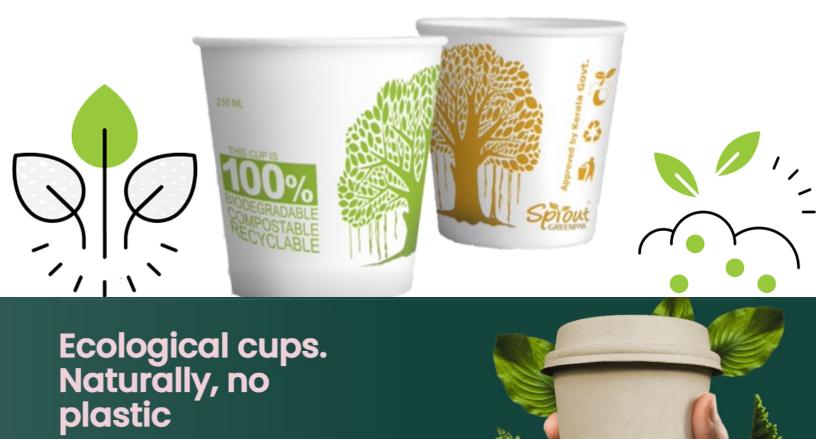

# SPROUT GREENPAK **BIODEGRADABLE** PAPER CUPS

## **No Plastic**

Sprout Greenpak paper cups are made from cellulose pulp made from plants and a layer of Biodegradable water base coating.

## Certifications

All available products are biodegradable:

- Approved by the Government of Kerala
- Approved for food contact by CFTRI– Mysore & TUV NORD
- Biodegradability certified by NIIST- Trivandrum
- Approved by USA FDA
- Approved plastic free by CIPET- Kochi

## **Bio-based**

All available products are 100% biodegradable and bio-based, manufactured in compliance with circular economy regulations and sustainable development policy of the Sprout Group. All our products have water base emulsion coating with unique hologram.